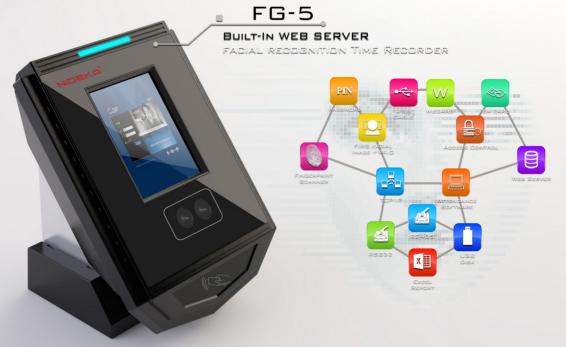

# BUILT-IN WEB SERVER

FACIAL RECOGNITION TIME RECORDER

#### Features

- -500 Users, 250000 Records big capacity
- -Dual Cameras respectively for induction and verification
- -Voice and LED Prompt guarantees best user experience
- -Touch Screen for convenient and stable use
- -USB Flash Drive Host, TCP/IP connectivity
- -Useful web server function for convenient use and setting

-Samsung ARM platform CPU ensures the high verification speed

|                       | Specifications                                                                           |
|-----------------------|------------------------------------------------------------------------------------------|
| CPU                   | Samsung 2440;400m ARM                                                                    |
| Memory                | 500                                                                                      |
| Record Capacity       | 250,000 Records                                                                          |
| Dimensions            | 215W x 150H x 52D (mm)                                                                   |
| Authentication Method | PW,Facial,ID+Facial,RFID(optional)+Facial,<br>FP(optional)+Facial],ID+Photo/Facial Photo |
| FRR                   | ≥99% \ ≤0.01%                                                                            |
| Recognition Speed     | < 15                                                                                     |
| Display Screen        | 3.5inch Touch Screen                                                                     |
| Power Supply          | Rated Voltage/Current DC12V/1A                                                           |
| RS232                 | 9600~115200bps                                                                           |
| Ethernet              | 10/100MEthernet · SupportTCP/IP                                                          |
| USB Host              | 1x Standard USB , 1x mini USB                                                            |
| Display Language      | English / Traditional Chinese                                                            |
| SD Card               | MicroSD                                                                                  |
| Door Bell             | Yes                                                                                      |
| Wiegand               | Wiegand 26&34 In/Out                                                                     |
| RFID                  | Optional                                                                                 |
| Operation Temperature | (-10°C) ~ 60°C                                                                           |