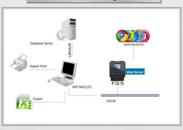

i USB                                                            |
| Display Language      | English / Traditional Chinese                                                            |
| SD Card               | MicroSD                                                                                  |
| Door Bell             | Yes                                                                                      |
| Wiegand               | Wiegand 26&34 In/Out                                                                     |
| RFID                  | Optional                                                                                 |
| Operation Temperature | (-10°C) ~ 60°C                                                                           |



### WWW.UNION-BUSINESS.COM



#### Connection Diagram